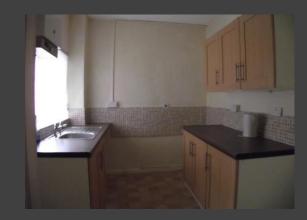

# Kitchen: 14' x 7' 3" (4.27m x 2.21m)

Range of light beechwood effect wall and floor units with worktops incorporating a sink and drainer. Cooker point and plumbed for a washing machine.