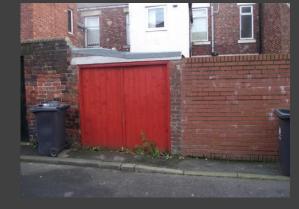

#### Exterior:

:

Large endosed PRIVATE yard with a ccess to a large garage/workshop.