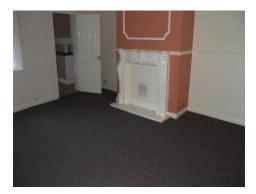

### Living Room: 15' 2" x 12' 8" (4.62m x 3.86m)

Rear facing with a feature fireplace. Door to the kitchen.